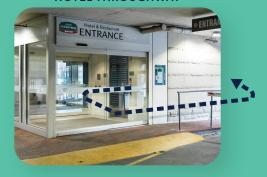

## PARKING ENTRANCE

HOTEL THROUGHWAY

OUR ENTRANCE

- You can use the parking garage on West 01. Broad Street, or two-hour parking may be available along the street.
- **02.** Head to the ground level or take the elevator at the front corner of the garage to floor P2. Exit the parking garage by exiting through the glass doors on the left.
- **03.** Walk about 10 yards down the sidewalk to the "Main@Broad" entrance on your left. Take the elevator to the **5th floor**. As you exit the elevator, you will see our office ahead in Suite 510.