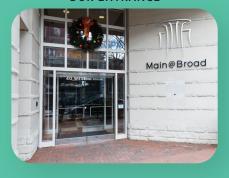

## PARKING ENTRANCE

HOTEL THROUGHWAY

OUR ENTRANCE

- You can use the parking garage on West 01. Broad Street, or two-hour parking may be available along the street.
- **02.** Head to the ground level or take the elevator at the front corner of the garage to floor P2. Exit the parking garage by exiting through the glass doors on the left.
- **03.** Walk about 10 yards down the sidewalk to the "Main@Broad" entrance on your left. Take the elevator to the **5th floor**. As you exit the elevator, you will see our office ahead in Suite 510.