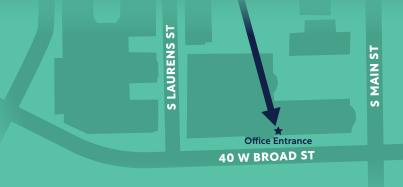

## **Directions and Parking**

40 W. Broad Street, Floor 5 (Suite 510)

Our office is located in the Courtyard Marriott and Fidelity building on West Broad Street across from the Peace Center.

## PARKING ENTRANCE

HOTEL THROUGHWAY

OUR ENTRANCE

- You can use the parking garage on West 01. Broad Street, or two-hour parking may be available along the street.
- **02.** Head to the ground level or take the elevator at the front corner of the garage to floor P2. Exit the parking garage by exiting through the glass doors on the left.
- **03.** Walk about 10 yards down the sidewalk to the "Main@Broad" entrance on your left. Take the elevator to the **5th floor**. As you exit the elevator, you will see our office ahead in Suite 510.