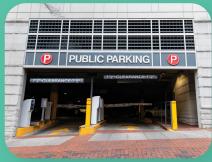

## PARKING ENTRANCE

HOTEL THROUGHWAY

OUR ENTRANCE

- You can use the parking garage on West 01. Broad Street, or two-hour parking may be available along the street.
- **02.** Head to the ground level or take the elevator at the front corner of the garage to floor P2. Exit the parking garage by exiting through the glass doors on the left.
- **03.** Walk about 10 yards down the sidewalk to the "Main@Broad" entrance on your left. Take the elevator to the **5th floor**. As you exit the elevator, you will see our office ahead in Suite 510.