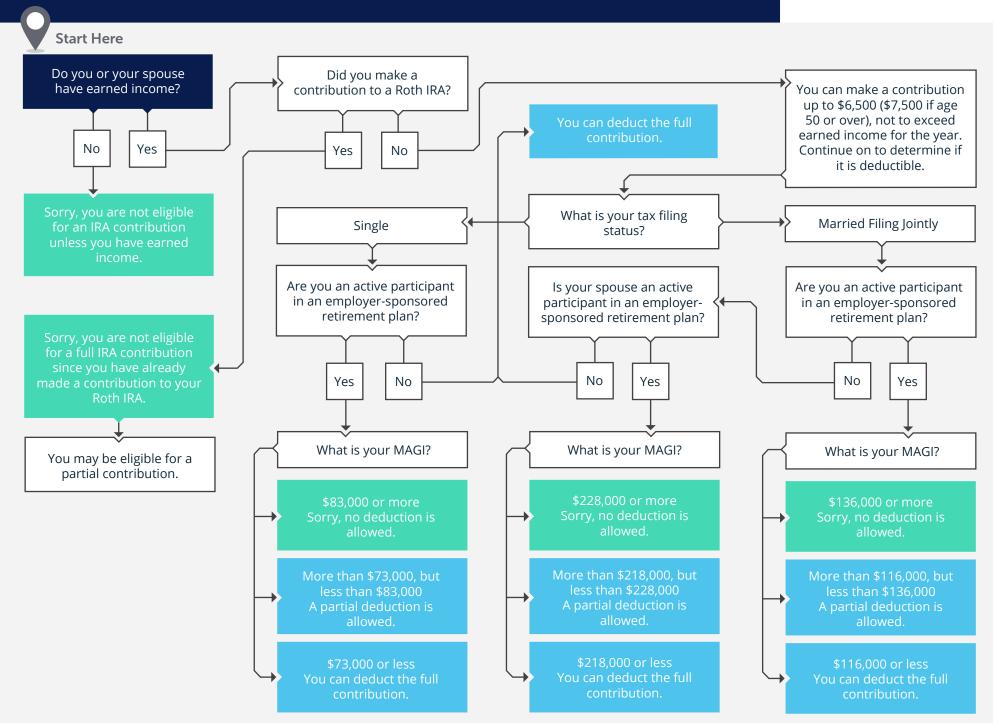

## 2023 · CAN I MAKE A DEDUCTIBLE IRA CONTRIBUTION?





## Provista Wealth Advisors



## Rest Assured, We Have a Plan

•

Securities offered through Kestra Investment Services, LLC (Kestra IS), member FINRA/SIPC. Investment advisory services offered through Kestra Private Wealth Services, LLC. PROVISTA WEALTH ADVISORS is a member firm of Kestra Private Wealth Services, LLC, an affiliate of Kestra IS. PROVISTA WEALTH ADVISORS and Kestra IS are not affiliated. Investor Disclosures

Trading instructions sent via email, fax, or voicemail will not be honored. There is no assurance that these messages can be retrieved on a timely basis, nor is there any sure method of confirming the customer identity.

The information contained in this message is being transmitted to and is intended for the use of only the individual(s) to whom it is addressed. If