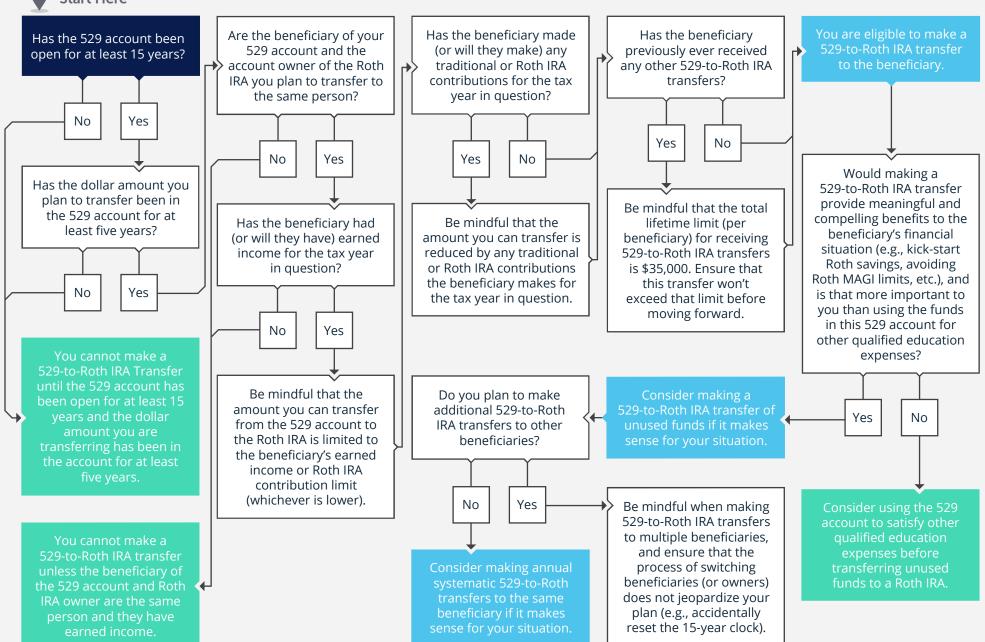

## 2024 · CAN I MAKE A 529-TO-ROTH IRA TRANSFER?







## Provista Wealth Advisors



## Rest Assured, We Have a Plan

•

Securities offered through Kestra Investment Services, LLC (Kestra IS), member FINRA/SIPC. Investment advisory services offered through Kestra Private Wealth Services, LLC. PROVISTA WEALTH ADVISORS is a member firm of Kestra Private Wealth Services, LLC, an affiliate of Kestra IS. PROVISTA WEALTH ADVISORS and Kestra IS are not affiliated. Investor Disclosures

Trading instructions sent via email, fax, or voicemail will not be honored. There is no assurance that these messages can be retrieved on a timely basis, nor is there any sure method of confirming the customer identity.

The information contained in this message is being transmitted to and is intended for the use of only the individual(s) to whom it is addressed. If