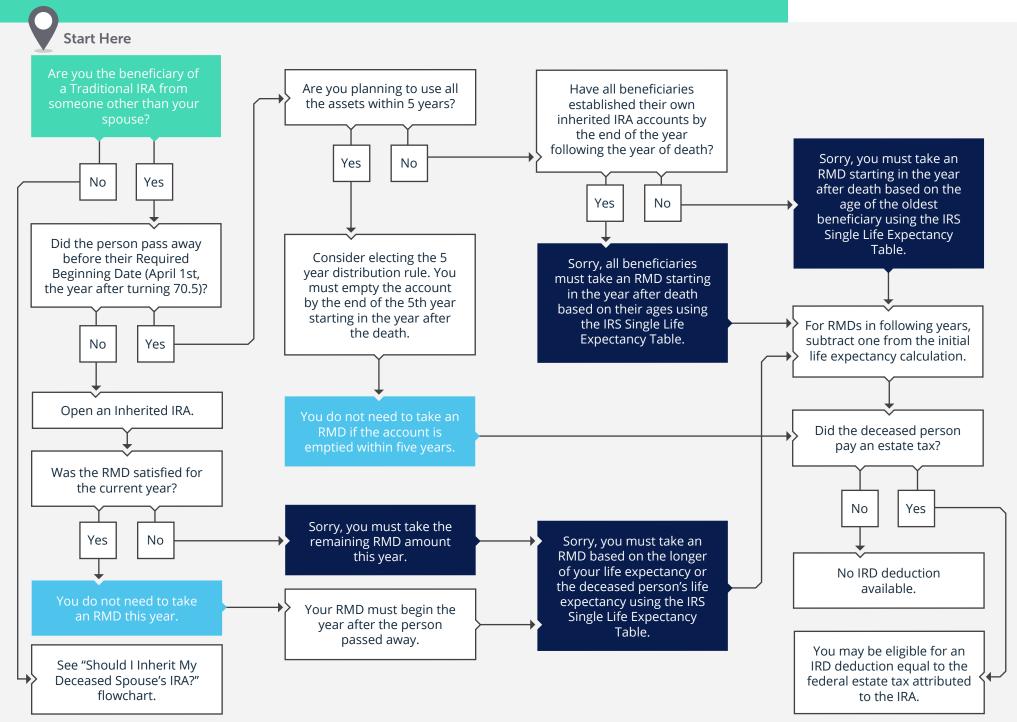

## 2019 · CAN I DELAY THE RMD FROM THE TRADITIONAL IRA I INHERITED?





## Provista Wealth Advisors



## Rest Assured, We Have a Plan

•

Securities offered through Kestra Investment Services, LLC (Kestra IS), member FINRA/SIPC. Investment advisory services offered through Kestra Private Wealth Services, LLC. PROVISTA WEALTH ADVISORS is a member firm of Kestra Private Wealth Services, LLC, an affiliate of Kestra IS. PROVISTA WEALTH ADVISORS and Kestra IS are not affiliated. Investor Disclosures

Trading instructions sent via email, fax, or voicemail will not be honored. There is no assurance that these messages can be retrieved on a timely basis, nor is there any sure method of confirming the customer identity.

The information contained in this message is being transmitted to and is intended for the use of only the individual(s) to whom it is addressed. If